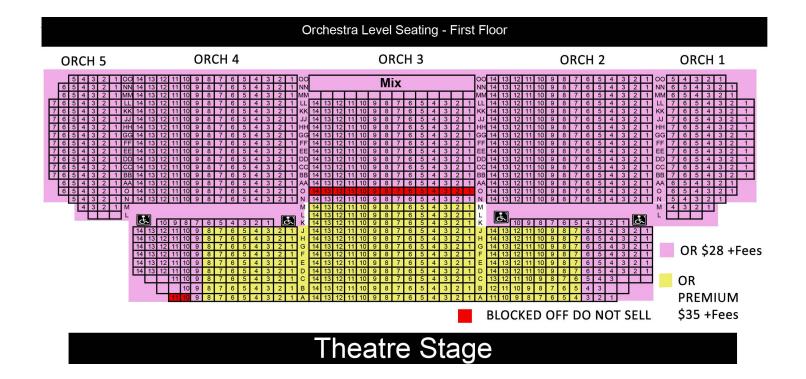

essing room has its own set of restrooms and or curtained changing stalls. Dancers with multiple dances will have the option to change in the restroom or in the dressing room area. Teachers will assist changing costumes for young dancers that cannot change themselves.

If your dancers has a quick change (5 numbers or less), our quick change staff(teachers) will pre arrange their costumes and assist them to get ready on time!

Dancers will remain supervised until they are dismissed to their parents at intermission or the end of the show. We have coloring books, puzzles, games and the recital is shown on the tvs in the dressing room for students to enjoy backstage.

## TICKETS ON SALE STARTING APRIL 26th! AGES 2 AND UP NEED A TICKET TO ENTER EACH SHOW.

#### RP FUNDING CENTER SEATING CHART



#### TICKET SALES LINK

https://rpfundingcenter.com/event-details/?eventId=29017

#### TICKET SALES BEGIN APRIL 26th

Sales for each show starts at the following times

Show A: 6:00pm Show B: 6:10pm Show C: 6:20pm Show D: 6:30pm

# DIRECTIONS TO THE RP FUNDING CENTER YOUKEY THEATRE

Please follow the sign for parking and drop students off inside the main hallway in front of the theatre using the main entrance as shown below. Parking is \$12 per vehicle per entry or \$18 all day parking pass to go in and out. Please limit drop off to student and 1 parent.

\* THE RPFUNDING CENTER IS CASHLESS, CREDIT CARDS ONLY.



#### RP FUNDING CENTER

701 West Lime Street Lakeland Fl 33815 www.rpfundingcenter.com 863.834.8100

- -Take I-4 West towards Tampa for 22 miles
- Get off at EXIT 32- This is Hi