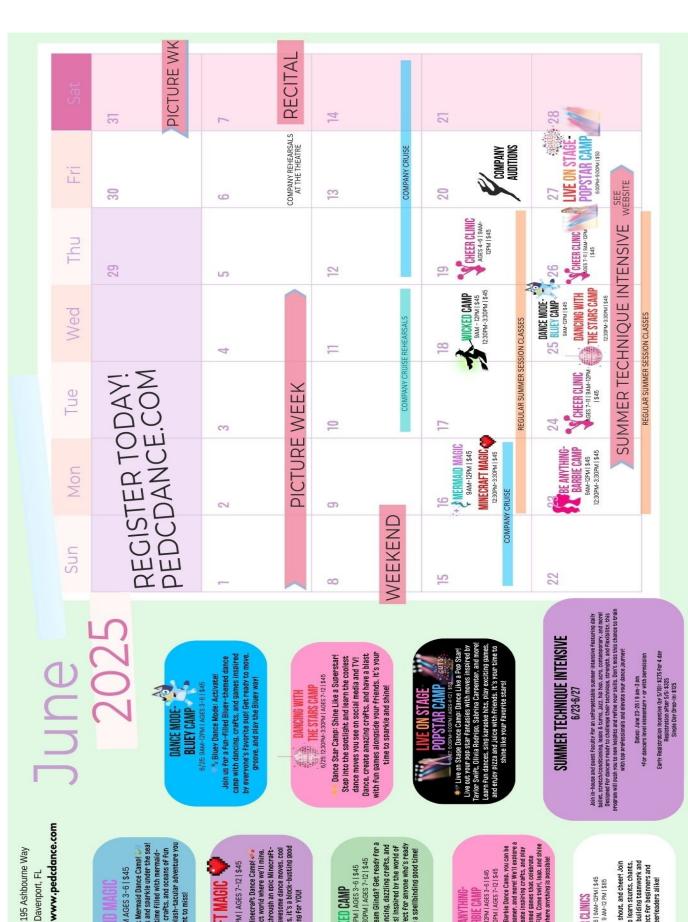

#### **UPCOMING DATES**

- April-May-Summer Camp and Summer class registration begins
- May 31st-June 4th-Pictures and Dress Rehearsals at the dance center— See schedule inside \*\*UPDATE\*\*
- June 7th-8th-PEDC 22nd Annual Dance Recital—See schedule inside
  - June 12th-16th-Company Cruise to the Bahamas
  - June/July-Summer classes/Summer camps/Summer Intensives
    - June 20th-PEDC Company Auditions
    - July: Fall schedule/Fall registration begins-Date TBA.
- August 15-17th— VERVE Intensive-Required for all company students and open to everyone!