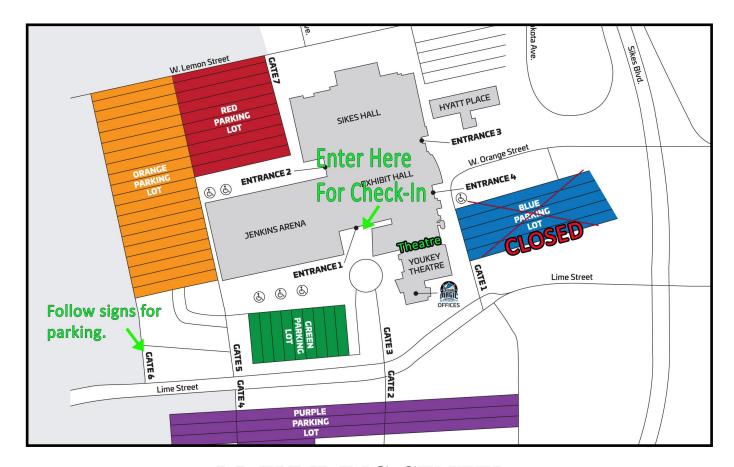

the dressing room for students to enjoy backstage.

## TICKETS ON SALE STARTING APRIL 26th! AGES 2 AND UP NEED A TICKET TO ENTER EACH SHOW.

#### RP FUNDING CENTER SEATING CHART



#### TICKET SALES LINK

https://rpfundingcenter.com/event-details/?eventId=29017

#### TICKET SALES BEGIN APRIL 26th

Sales for each show starts at the following times

Show A: 6:00pm Show B: 6:10pm Show C: 6:20pm Show D: 6:30pm

# DIRECTIONS TO THE RP FUNDING CENTER YOUKEY THEATRE

Please follow the sign for parking and drop students off inside the main hallway in front of the theatre using the main entrance as shown below. Parking is \$12 per vehicle per entry or \$18 all day parking pass to go in and out. Please limit drop off to student and 1 parent.

\* THE RPFUNDING CENTER IS CASHLESS, CREDIT CARDS ONLY.



#### RP FUNDING CENTER

701 West Lime Street Lakeland Fl 33815 www.rpfundingcenter.com 863.834.8100

- -Take I-4 West towards Tampa for 22 miles
- Get off at EXIT 32- This is Highway US-98
- Turn LEFT onto US -98
- Go **STRAIGHT** for about 6 miles into downtown Lakeland (98 will turn into South Florida Ave.)
- Turn RIGHT on West Lime Street.
- Go straight on Lime and The RP Funding Center will be on your right.

It takes approximately 40 minutes **WITHOUT** traffic. Makes sure to give yourself plenty of time!!



195 Ashbourne Way Davenport, FL

PERC

C Dive into the Magic at Mermaid Dance Campl Seri Get ready to flip your fins and sparkle under the sea names. It's going to be a splash-tacular adventure you won't want to miss! Join us for a fin-tastic time filled with mermaid-themed dan