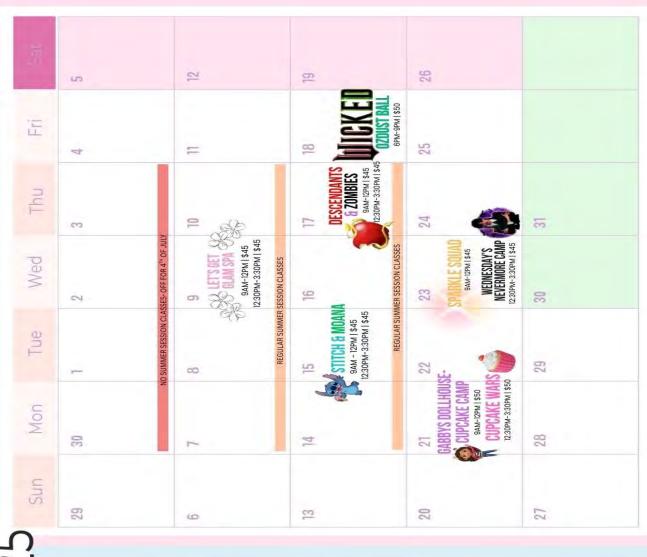

#### **UPCOMING DATES**

- April-May-Summer Camp and Summer class registration begins
- May 31st-June 4th-Pictures and Dress Rehearsals at the dance center— See schedule inside \*\*UPDATE\*\*
- June 7th-8th-PEDC 22nd Annual Dance Recital—See schedule inside
  - June 12th-16th-Company Cruise to the Bahamas
  - June/July-Summer classes/Summer camps/Summer Intensives
    - June 20th-PEDC Company Auditions
    - July: Fall schedule/Fall registration begins-Date TBA.
- August 15-17th—VERVE Intensive-Required for all company students and open to everyone!