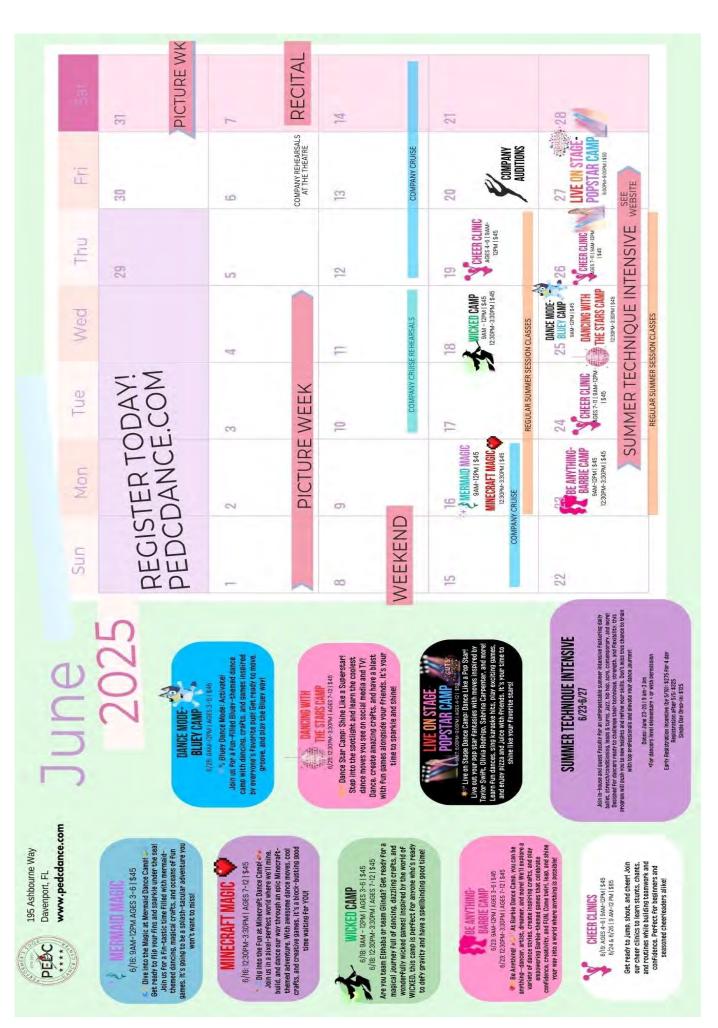

#### **UPCOMING DATES**

- April-May-Summer Camp and Summer class registration begins
- May 31st-June 4th-Pictures and Dress Rehearsals at the dance center— See schedule inside \*\*UPDATE\*\*
- June 7th-8th-PEDC 22nd Annual Dance Recital—See schedule inside
  - June 12th-16th-Company Cruise to the Bahamas
  - June/July-Summer classes/Summer camps/Summer Intensives
    - June 20th-PEDC Company Auditions
    - July: Fall schedule/Fall registration begins-Date TBA.
- August 15-17th—VERVE Intensive-Required for all company students and open to everyone!