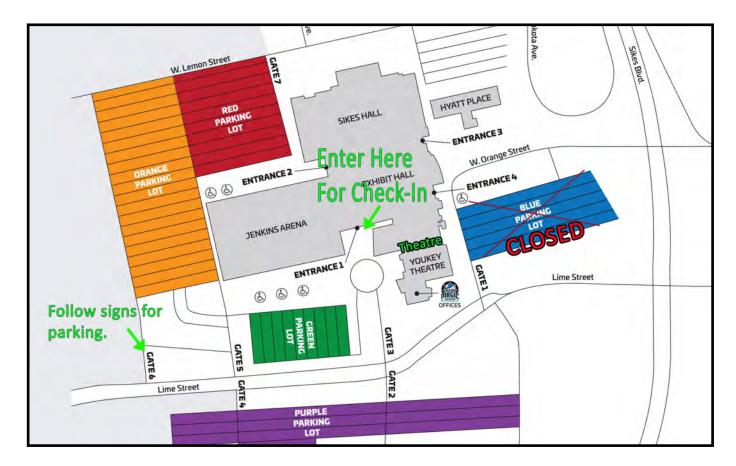

he dressing room for students to enjoy backstage.

## TICKETS ON SALE STARTING APRIL 26th! AGES 2 AND UP NEED A TICKET TO ENTER EACH SHOW.

#### RP FUNDING CENTER SEATING CHART



#### TICKET SALES LINK

https://rpfundingcenter.com/event-details/?eventId=29017

#### TICKET SALES BEGIN APRIL 26th

Sales for each show starts at the following times

Show A: 6:00pm Show B: 6:10pm Show C: 6:20pm Show D: 6:30pm

## DIRECTIONS TO THE RP FUNDING CENTER YOUKEY THEATRE

Please follow the sign for parking and drop students off inside the main hallway in front of the theatre using the main entrance as shown below. Parking is \$12 per vehicle per entry or \$18 all day parking pass to go in and out. Please limit drop off to student and 1 parent.

\* THE RPFUNDING CENTER IS CASHLESS, CREDIT CARDS ONLY.



#### RP FUNDING CENTER

701 West Lime Street Lakeland Fl 33815 www.rpfundingcenter.com 863.834.8100

- -Take **I-4 West** towards Tampa for 22 miles
- Get off at EXIT 32- This is Highway US-98
- Turn LEFT onto US -98
- Go **STRAIGHT** for about 6 miles into downtown Lakeland (98 will turn into South Florida Ave.)
- Turn RIGHT on West Lime Street.
- Go straight on Lime and The RP Funding Center will be on your right.

It takes approximately 40 minutes **WITHOUT** traffic. Makes sure to give yourself plenty of time!!







www.pedcdance.com

195 Ashbourne Way

Davenport, FL

PEPC



STITCH 6 MOANA 7/16: 9Am - 12PM AGES 3-6 (\$45 7/16: 1230PM - 330PM I AGES 7-12 (\$45 Aloha! Get ready for a tropical dance party with

ioin us for a cupcake camp, Gabby's Dollhouse style

1/21 9AM-12PM | AGES