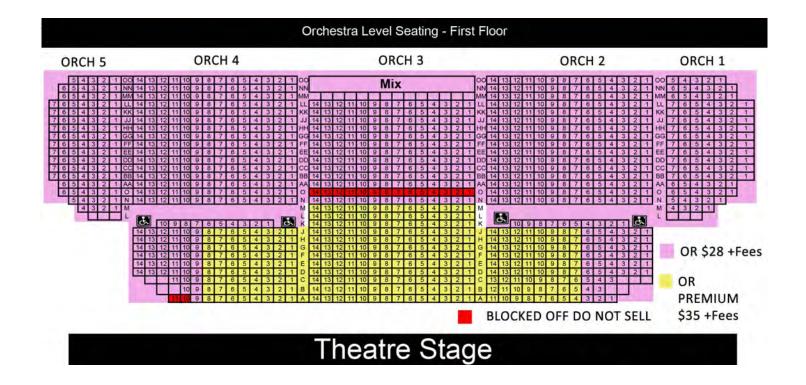

essing room has its own set of restrooms and or curtained changing stalls. Dancers with multiple dances will have the option to change in the restroom or in the dressing room area. Teachers will assist changing costumes for young dancers that cannot change themselves.

If your dancers has a quick change (5 numbers or less), our quick change staff(teachers) will pre arrange their costumes and assist them to get ready on time!

Dancers will remain supervised until they are dismissed to their parents at intermission or the end of the show. We have coloring books, puzzles, games and the recital is shown on the tvs in the dressing room for students to enjoy backstage.

## TICKETS ON SALE STARTING APRIL 26th! AGES 2 AND UP NEED A TICKET TO ENTER EACH SHOW.

#### RP FUNDING CENTER SEATING CHART



#### TICKET SALES LINK

https://rpfundingcenter.com/event-details/?eventId=29017

#### TICKET SALES BEGIN APRIL 26th

Sales for each show starts at the following times

Show A: 6:00pm Show B: 6:10pm Show C: 6:20pm Show D: 6:30pm

## DIRECTIONS TO THE RP FUNDING CENTER YOUKEY THEATRE

Please follow the sign for parking and drop students off inside the main hallway in front of the theatre using the main entrance as shown below. Parking is \$12 per vehicle per entry or \$18 all day parking pass to go in and out. Please limit drop off to student and 1 parent.

\* THE RPFUNDING CENTER IS CASHLESS, CREDIT CARDS ONLY.



#### RP FUNDING CENTER

701 West Lime Street Lakeland Fl 33815 www.rpfundingcenter.com 863.834.8100

- -Take **I-4 West** towards Tampa for 22 miles
- Get off at EXIT 32- This